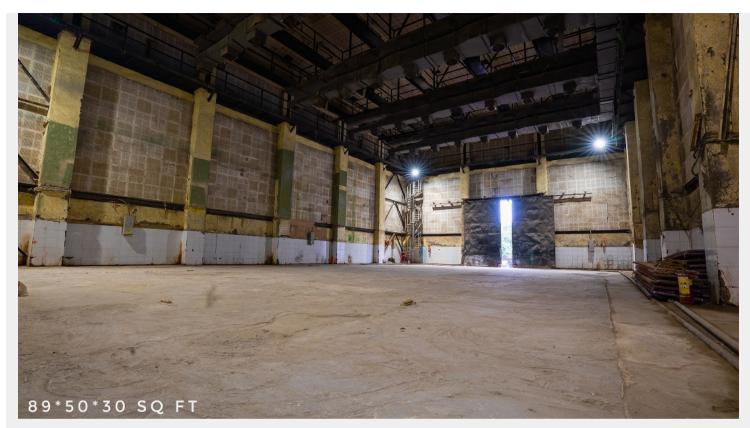

# riangle Area Specifications

Length x width89 ft x 50 ftHeight30 ft

Total floor space 413.57 sq ft

View Layout Spec. chart